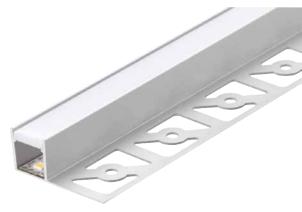

#### CHARACTERISTICS

Anodised aluminium profile for trimmed flush recessed plaster-in installation and installation in plasterboard. Recessed support along the profile for perfect stability.

#### MATERIALS

6063 aluminium profile with white polycarbonate screen.

#### INSTALLATION

For recessed installation in plasterboard or ceilings with tiles. Cabling can be in line with the profile or exit the bottom of the profile.