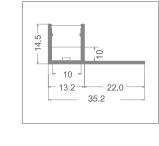

\* Includes mounting accessories.

IP20 IK10

6mm

|              | Description                                     | L1   | Н    | L    | 8011905 | Ð     |
|--------------|-------------------------------------------------|------|------|------|---------|-------|
| A-S-PF-300 + | profile complete with PC screen and accessories | 35,2 | 14,5 | 3000 | 913120  | 1 / 5 |
| A-S-PF-300 + | profile complete with PC screen and accessories | 35,2 | 14,5 | 3000 | 913120  | 1 / 5 |