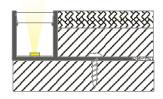

#### INSTALLATION

For recessed installation in plasterboard or ceilings with tiles. Cabling can be in line with the profile or exit the bottom of the profile.